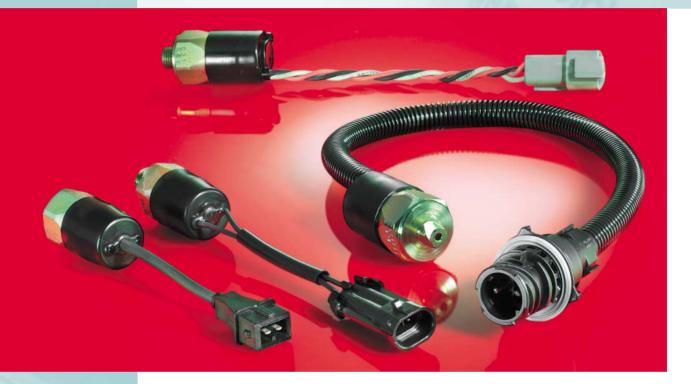

At SUCO any commercially-available connector system can be supplied ready-wired with a customer-specific cable length. This ensures great flexibility, and we can also supply small quantities without the need for expensive tooling.

### A selection from the wide variety of plugs we can supply.

Further plugs and connectors available on request

We supply the type and length of cable you need