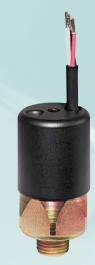

## Pressure-switches suitable for ready-wiring

are supplied with the switching point preset in our works. The switching point can not be changed subsequently. It is therefore essential that the switching point is stated when the order is placed.

#### Pressure-switch ranges suitable for ready-wiring

0263/0266 0267 0269

See page 12-16, 18 for technical data

0268

See page 17 for technical data

0270/0271 0290/0291 0296/0297

See page 23, 26, 28 for technical data